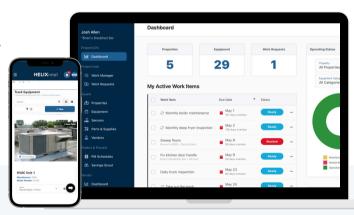

## **Simplify Your Maintenance**

HelixIntel optimizes schedules, work orders, asset tracking, and maintenance tasks. This proactive approach helps facilities identify equipment issues early, minimizing downtime, and enhancing reliability and profitability.